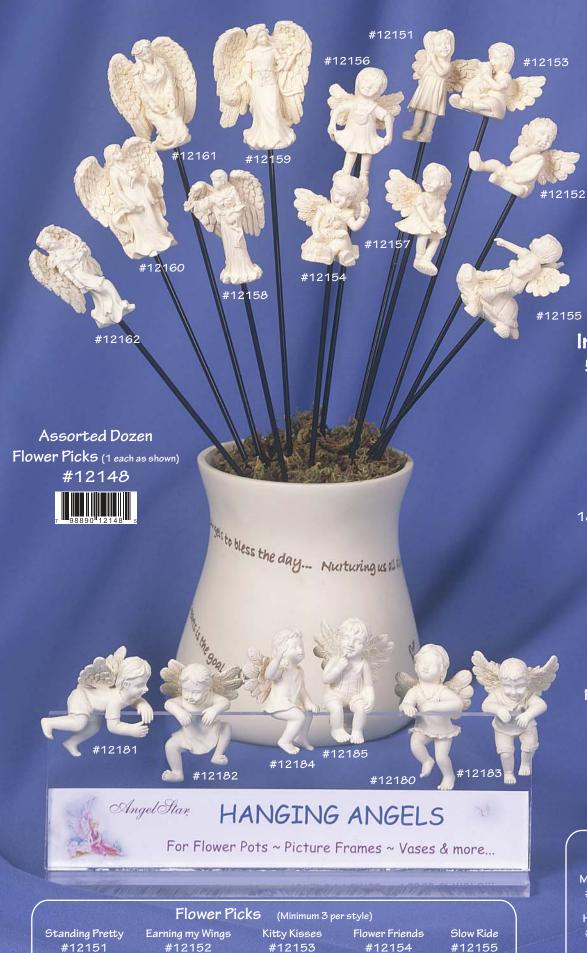

Upon a Star

#12158

Bouquet of Love

#12162

Natures Way

#12159

Faith

#12163

In my Heart

#12160

Take a Bow

#12156

Love Bua

#12157

From me to you

#12161

# Flower Picks and Pot Hangers

Introductory Special
55 Piece Assortment
with Display
#12150

Includes: 36 PICKS (3 each of 12 styles) 18 HANGING ANGELS (3 each of 6) and displays.

Assorted Dozen
Pot Hangers (2 each as shown)
#12149

### Hanging Angels

(Minimum 3 per style)

Movin on Up #12180 Balancing Act #12181

Holding On #12182 To the Top

Way up Here

#12183

#12184

Something to Ponder #12185