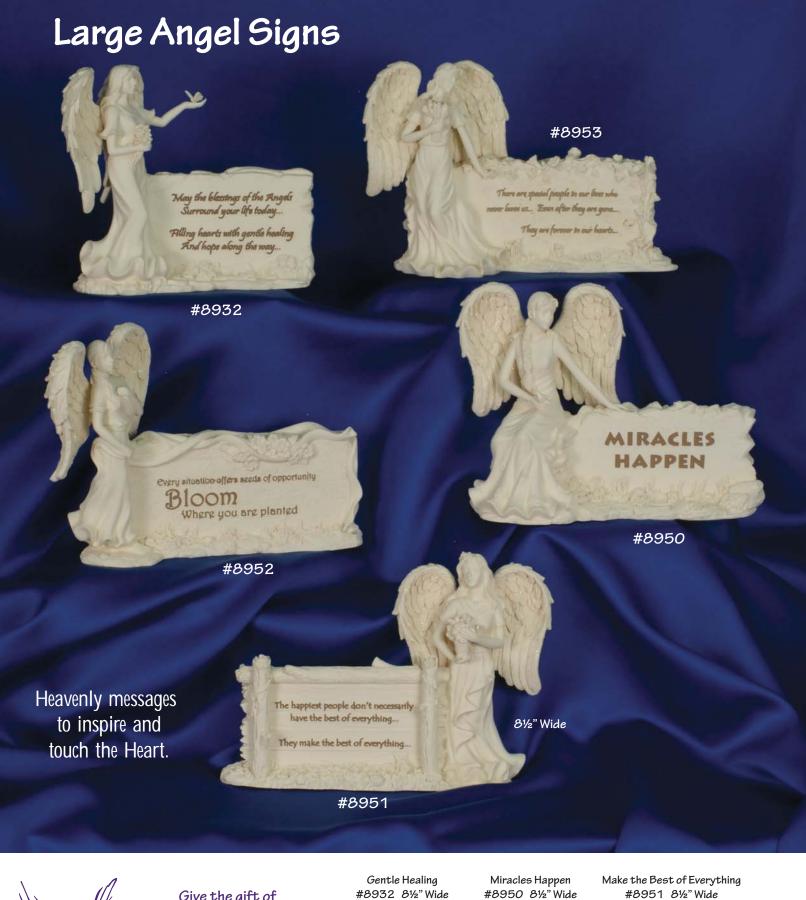

**63 Piece Assortment** #16010

3 each of all Ribbon Charm Designs

**126 Piece Assortment** #16011

6 each of all Ribbon Charm Designs

Give the gift of inspiration and hope with these heavenly message signs!

#8932 81/2" Wide

#8950 8½" Wide

Bloom Where you are Planted #8952 8½" Wide

Special People #8953 8½" Wide

Crea en los Milagros #8930 434" Wide Believe...Miracles Happen #8926 5" Wide

Special Friends - Dog #8935 434" Wide

Nothing is Impossible #8927 5¾" Wide

Special Friends - Cat #8936 434" Wide

Angels at Work! #8928 5¼" Wide

Life is a Journey #8937 5¼" Wide Walk Where There is no Path #8929 4¼" Wide

Angels Believe in You! #8938 5" Wide