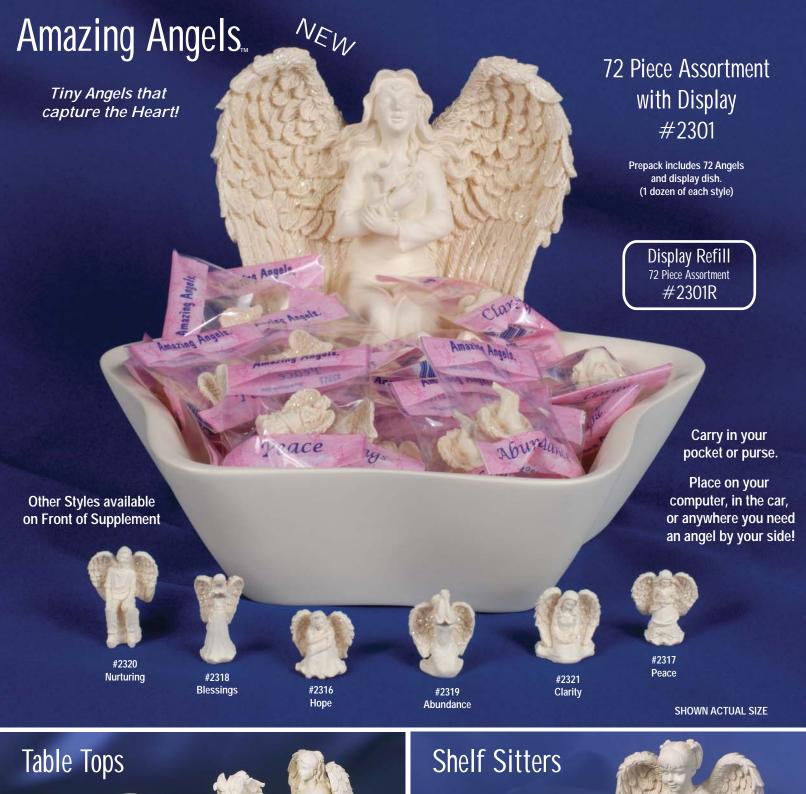

### Other Styles shown on page 13:

With Pink Packaging

 Hope
 Peace
 Blessings

 #2316
 #2317
 #2318

 Abundance
 Nurturing
 Clarity

 #2319
 #2320
 #2321

Carry in your pocket or purse Place on your computer - Take in the car.

Put them anywhere you need an Angel by your side!