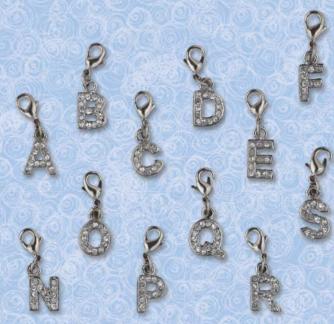

# AMAZING CHARMS

Use individually or with a Charm Bracelet for names Letter Charms Item#'s are #1550 + Letter

Display Assortments:

# **206 Piece Assortment** #15000

3 each Charms A-Z 2 each all other Amazing Charm styles 12 Bracelets **WITH DISPLAY** 

### 412 Piece Assortment

#15001

6 each Charms A-Z 4 each all other charm styles 24 Bracelets **WITH DISPLAY** 