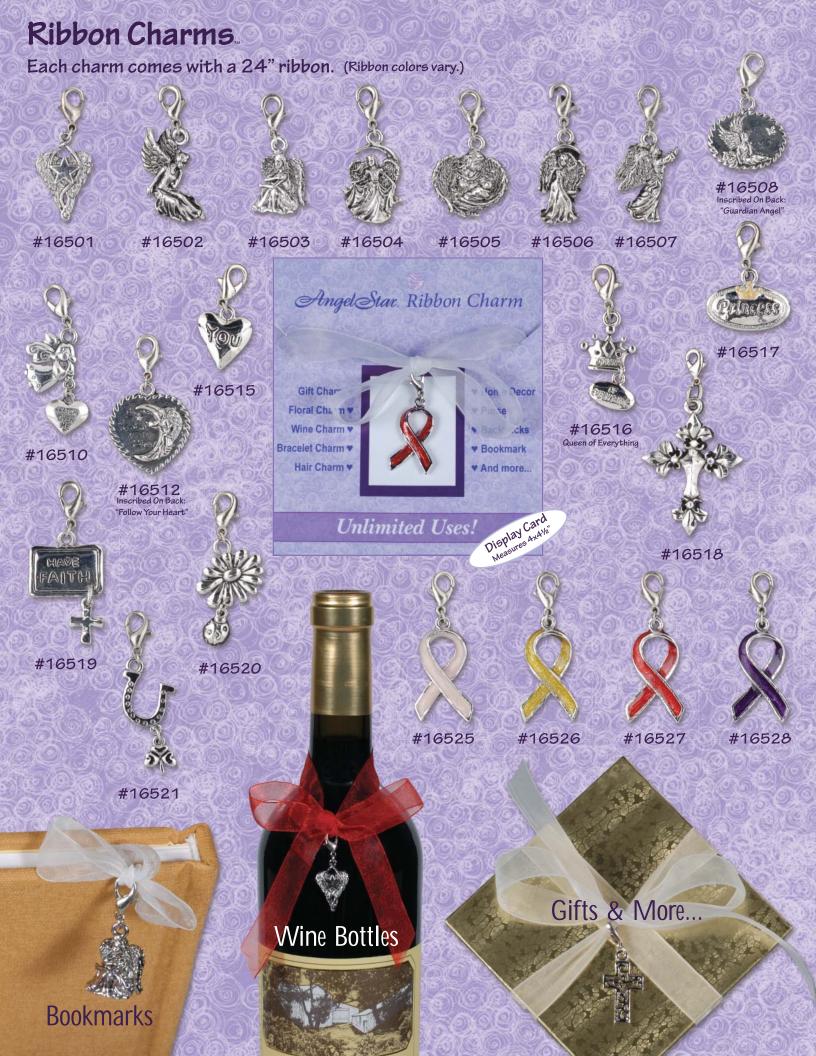

# Angel Sea. Ribbon Charms With Date Private Parties With Charm P British Charm P Not Charm P

Display ONLY #16050 12 Peg Spinner Display

### Ribbon Charm. Assortments

Display Assortment

63 Piece Assortment #16000

3 each of all Ribbon Charm Designs with Display

126 Piece Assortment #16001

6 each of all Ribbon Charm Designs with Display Ribbon Charms Only

**63 Piece Assortment** #16010

3 each of all Ribbon Charm Designs

**126 Piece Assortment** #16011

6 each of all Ribbon Charm Designs

Give the gift of inspiration and hope with these heavenly message signs!