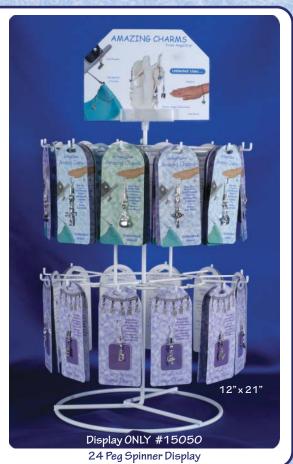

# AMAZING CHARMS

Use individually or with a Charm Bracelet for names Letter Charms Item#'s are #1550 + Letter

Display Assortments:

# **206 Piece Assortment** #15000

3 each Charms A-Z 2 each all other Amazing Charm styles 12 Bracelets **WITH DISPLAY** 

### 412 Piece Assortment

#15001

6 each Charms A-Z 4 each all other charm styles 24 Bracelets **WITH DISPLAY** 