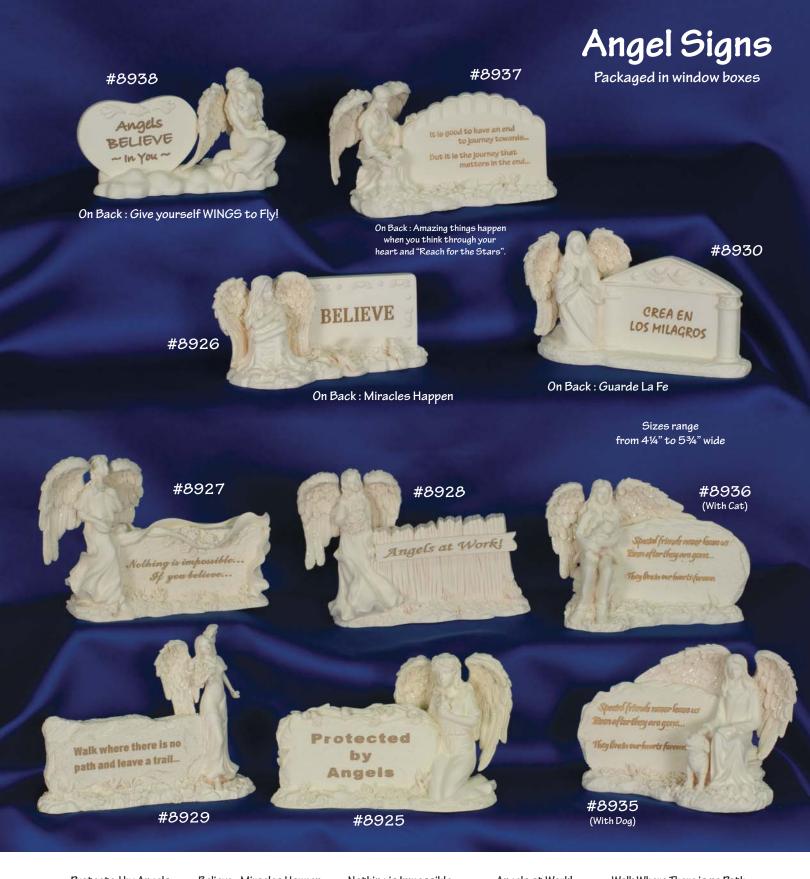

#8932 81/2" Wide

#8950 8½" Wide

Bloom Where you are Planted #8952 8½" Wide

Special People #8953 8½" Wide

Crea en los Milagros #8930 434" Wide Believe...Miracles Happen #8926 5" Wide

Special Friends - Dog #8935 434" Wide

Nothing is Impossible #8927 5¾" Wide

Special Friends - Cat #8936 434" Wide

Angels at Work! #8928 5¼" Wide

Life is a Journey #8937 5¼" Wide Walk Where There is no Path #8929 4¼" Wide

Angels Believe in You! #8938 5" Wide