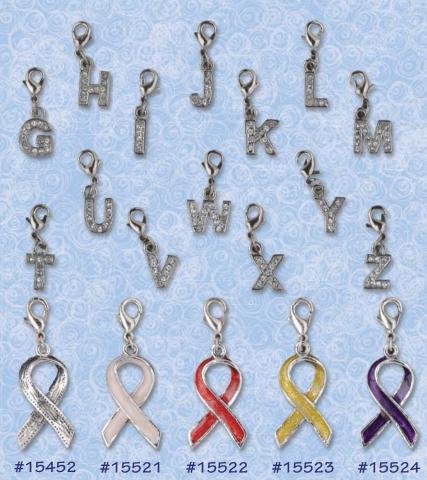

# AMAZING CHARMS

Use individually or with a Charm Bracelet for names Letter Charms Item#'s are #1550 + Letter

Display Assortments:

# **206 Piece Assortment** #15000

3 each Charms A-Z 2 each all other Amazing Charm styles 12 Bracelets **WITH DISPLAY** 

### 412 Piece Assortment

#15001

6 each Charms A-Z 4 each all other charm styles 24 Bracelets **WITH DISPLAY** 

### **206 Piece Assortment** #15010

3 each Charms A-Z 2 each all other charm styles and 12 Bracelets

# **412 Piece Assortment** #15011

6 each Charms A-Z 4 each all other charm styles and 24 Bracelets

Blessing Charm Angel #15155 8½" high

#15466

All charms come with a silver cord for hanging or use with a Cell Phone.