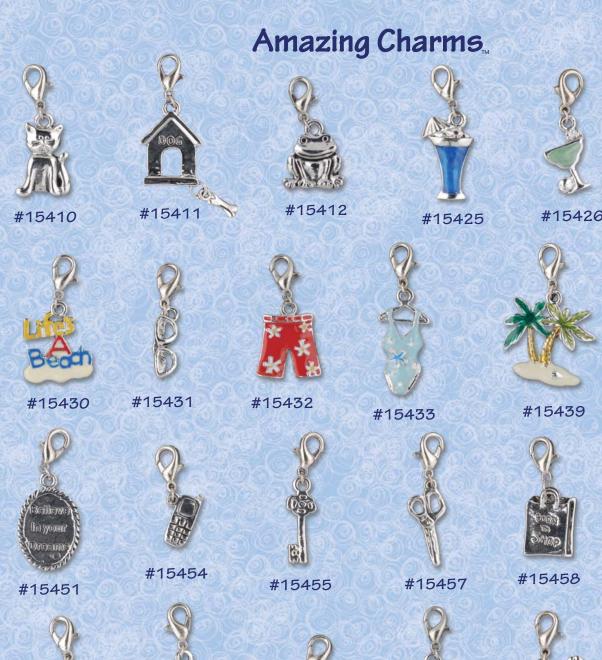

### Use For Cell Phone Charms, Bracelets, Purses, Backpacks & MORE!

# AMAZING CHARMS

Use individually or with a Charm Bracelet for names Letter Charms Item#'s are #1550 + Letter

Display Assortments: