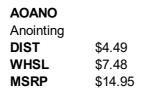

LIKYP
Kyphi 14g
DIST \$4.49
WHSL \$7.48
MSRP \$14.95

**MSRP** 

LILOV
Love 21g
DIST \$3.59
WHSL \$5.98
MSRP \$11.95

| LIMOO    | LIMOO  |  |  |  |  |  |  |
|----------|--------|--|--|--|--|--|--|
| Moon 28g |        |  |  |  |  |  |  |
| DIST     | \$2.98 |  |  |  |  |  |  |
| WHSL     | \$4.98 |  |  |  |  |  |  |
| MSRP     | \$9.95 |  |  |  |  |  |  |