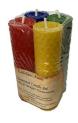

### **Beeswax Altar Candle Sets**

Handcrafted with 100% Canadian beeswax and organic essential oils 136g 4 1/4" x 3 1/2" x 1 3/4" labels in English and French

| SCALBS            |         |
|-------------------|---------|
| Altar Set – Black |         |
| DIST              | \$7.18  |
| WHSL              | \$11.98 |
| MSRP              | \$23.95 |

| <b>SCALWS</b> |         |
|---------------|---------|
| Altar Set -   | White   |
| DIST          | \$7.18  |
| WHSL          | \$11.98 |
| MSRP          | \$23.95 |
|               |         |

| SCALWI       |         |
|--------------|---------|
| Wiccan Altar |         |
| DIST         | \$7.18  |
| WHSL         | \$11.98 |
| MSRP         | \$23.95 |

 SCELES

 Elemental Set

 DIST
 \$8.09

 WHSL
 \$13.48

 MSRP
 \$26.95

Handcrafted with fully refined (benzene and toulene free) paraffin wax and essential oils 200g 2" x 4" approx. burn time: 48 hours labels in English and French