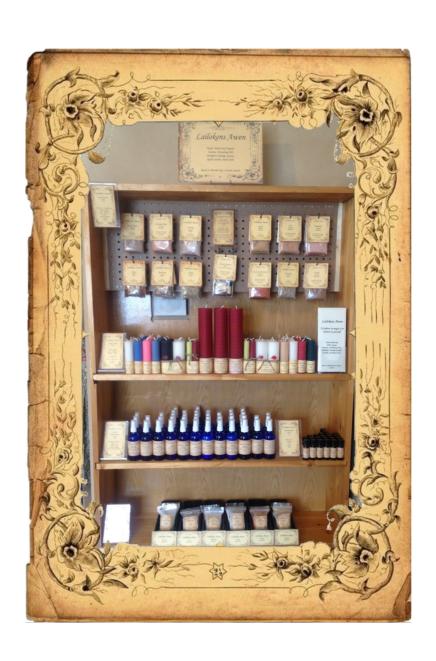

## **Brand Identity**

The consistency of the font and format of the labels, packaging styles and materials, throughout product categories give Lailokens Awen an homogeneous image that is professional, as well as being eye~catching in a retail setting, making the brand stand out from others. This cohesive branding assures customers that items from across product categories work in harmony and enhance effectiveness in any magical working.

The matte, aged finish of the labels evoke the image of the medieval magician in his conjure room, the renaissance alchemist in his laboratory, and the Victorian witch in her country cottage, making Lailokens Awen an aesthetically attractive choice for both retailers and customers who are looking for that label~appeal to enhance their magical environment.