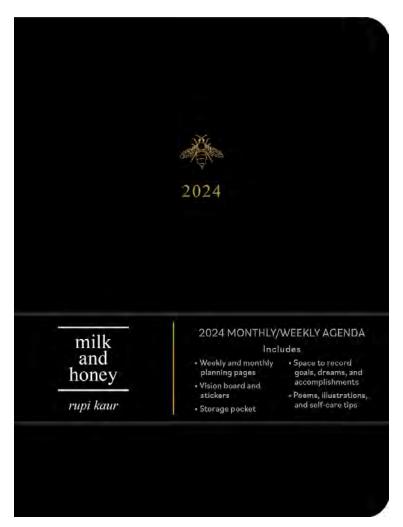

# **RUPI KAUR**

Introducing your new favorite planner from inspirational poet, author, and performer Rupi Kaur—an elegant and practical agenda with space to record your goals, dreams, and accomplishments alongside self-care tips, illustrations, and poems from Kaur's groundbreaking #1 New York Times bestselling debut, *milk and honey*.

# Features include:

- Soft touch perfect-bound cover with rounded corners
- Agenda lays flat when open
- Two ribbon page markers
- Vision board for a visual reminder of the year's goals and intentions
- Decorative stickers and customizable labels
- Monthly and weekly planning pages
- Year in Review outline
- Storage pocket

# **PLANNER**

ISBN: 978-1-5248-8387-4 \$19.99 US, \$27.99 Canada Size: 6 x 8 Rights: World