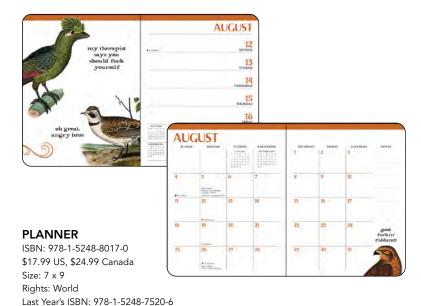

# EFFIN' BIRDS 2024 WEEKLY DESK PAD

ISBN: 978-1-5248-8421-5 \$14.99 US, \$20.99 Canada Size: 9 x 7.25 Rights: World