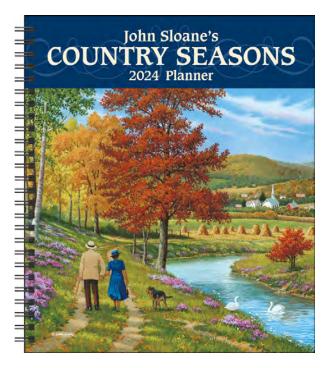

msical illustrations taken from her best-selling books. Color in the designs, or leave them as is, while staying organized throughout the year.

- Spiral-bound with gold-foil accented softcover
- High-quality paper stock specially selected by the artist
- Spacious weekly spreads from January-December 2024 and extra pages for notes and more



# **JOHN SLOANE**





## JOHN SLOANE'S COUNTRY SEASONS 2024 DELUXE WALL CALENDAR

This thirty-eighth edition features a new collection of paintings that recall happy times gone by and celebrate the joys of traditional country life.

- Printed on linen-textured paper
- Comes in a matching, plastic-free envelope

### **DELUXE WALL**

ISBN: 978-1-5248-8009-5 \$17.99 US, \$25.99 Canada Size: 14 x 12 Rights: World Last Year's ISBN: 978-1-5248-7227-4









ISBN: 978-1-5248-8008-8 \$16.99 US, \$22.99 Canada

Size: 7 x 8.5 Rights: World

Last Year's ISBN: 978-1-5248-7232-8



# JOHN SLOANE'S COUNTRY SEASONS 12-MONTH 2024 MONTHLY/WEEKLY PLANNER CALENDAR

This 12-month spiral-bound engagement calendar includes ample space to add special occasions and reminders.

- Includes elastic band to keep closed and luxe linen textured covers
- Front and back storage pockets







### DAY-TO-DAY

ISBN: 978-1-5248-8007-1 \$17.99 US, \$25.99 Canada Size: 6.182 x 1.457 x 5.237 Rights: World Last Year's ISBN: 978-1-5248-7250-2



## JOHN SLOANE'S COUNTRY SEASONS 2024 DAY-TO-DAY CALENDAR

Each page features a detail from one of Sloane's beautifully detailed paintings of the American countryside as well as an inspiring reflection to ponder.



# **MARJOLEIN