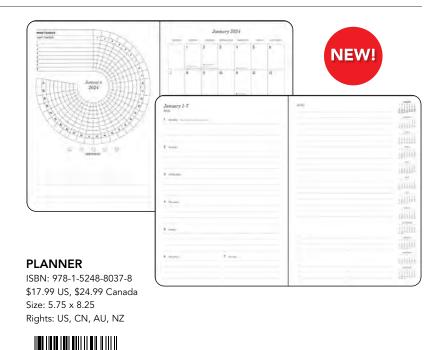

# NEW STAR WARSTM AND DISNEYTM PLANNERS

Stunning images from Thomas Kinkade Studios' fine art collaborations with Star Wars™ and Disney™ grace this new planner format's covers, while the interior layouts offer hardworking practicality and function: monthly and weekly planning pages, a full page each week for notes, customizable habit and mood trackers, a ribbon marker, and a pocket.

THE MANDALORIAN BY
THOMAS KINKADE STUDIOS
12-MONTH 2024
MONTHLY/WEEKLY
PLANNER CALENDAR

ISBN: 978-1-5248-8429-1 \$17.99 US, \$24.99 Canada Size: 5.75 x 8.25 Rights: US, CA, GB, AU, NZ, DE, Exclusive, Selected