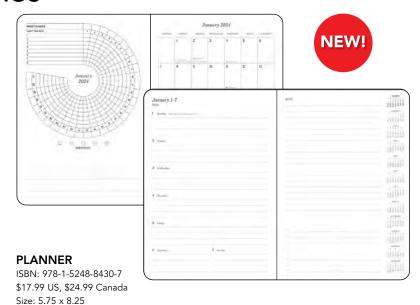

# NEW STAR WARSTM AND DISNEYTM PLANNERS

Stunning images from Thomas Kinkade Studios' fine art collaborations with Star Wars™ and Disney™ grace this new planner format's covers, while the interior layouts offer hardworking practicality and function: monthly and weekly planning pages, a full page each week for notes, customizable habit and mood trackers, a ribbon marker, and a pocket.

STAR WARS BY THOMAS KINKADE STUDIOS 12-MONTH 2024 MONTHLY/WEEKLY PLANNER CALENDAR

ISBN: 978-1-5248-8430-7 \$17.99 US, \$ 24.99 Canada Size: 5.75 x 8.25 Rights: US, CA, GB, AU, NZ, DE, Exclusive, Selected