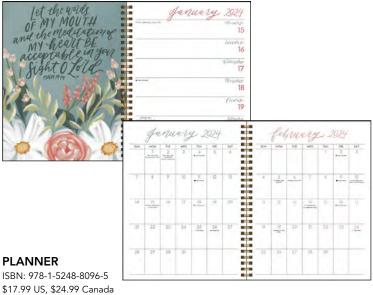

# **RUPI KAUR**

Introducing your new favorite planner from inspirational poet, author, and performer Rupi Kaur—an elegant and practical agenda with space to record your goals, dreams, and accomplishments alongside self-care tips, illustrations, and poems from Kaur's groundbreaking #1 New York Times bestselling debut, *milk and honey*.

# Features include:

- Soft touch perfect-bound cover with rounded corners
- Agenda lays flat when open
- Two ribbon page markers
- Vision board for a visual reminder of the year's goals and intentions
- Decorative stickers and customizable labels
- Monthly and weekly planning pages
- Year in Review outline
- Storage pocket

# **PLANNER**

ISBN: 978-1-5248-8387-4 \$19.99 US, \$27.99 Canada Size: 6 x 8 Rights: World