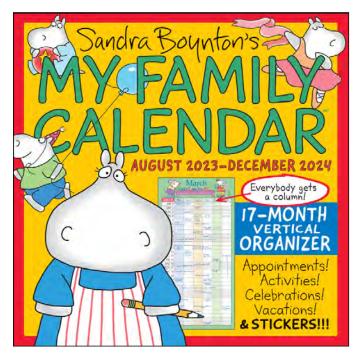

# **SANDRA BOYNTON**

With 85+ million books sold, "mostly to friends and family," beloved humorist, cartoonist, and author Sandra Boynton has written and illustrated 75+ children's books and 7 general audience books, including 5 New York Times Bestsellers.