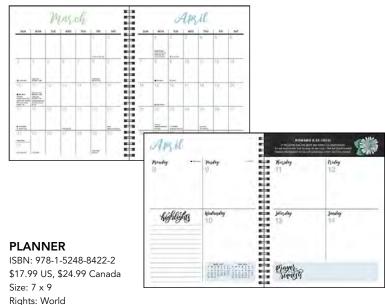

# **RUPI KAUR**

Introducing your new favorite planner from inspirational poet, author, and performer Rupi Kaur—an elegant and practical agenda with space to record your goals, dreams, and accomplishments alongside self-care tips, illustrations, and poems from Kaur's groundbreaking #1 New York Times bestselling debut, *milk and honey*.

# Features include:

- Soft touch perfect-bound cover with rounded corners
- Agenda lays flat when open
- Two ribbon page markers
- Vision board for a visual reminder of the year's goals and intentions
- Decorative stickers and customizable labels
- Monthly and weekly planning pages
- Year in Review outline
- Storage pocket

# **PLANNER**

ISBN: 978-1-5248-8387-4 \$19.99 US, \$27.99 Canada Size: 6 x 8 Rights: World