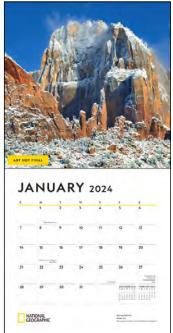

BN: 978-0-7893-4251-5

#### NATIONAL GEOGRAPHIC: BACKYARD BIRDS 2024 WALL CALENDAR

Features outstanding images of vibrant feathered friends, such as the Common redpoll, Pine grosbeak, American goldfinch, and Northern cardinal.

• Great gift for birdwatchers, with an estimated 62 million Americans watching and feeding birds in their backyards







ISBN: 978-0-7893-4346-8 \$15.99 US, \$22.99 Canada

Size: 12 x 12 Rights: US, CA

Last Year's ISBN: 978-0-7893-4272-0



#### NATIONAL GEOGRAPHIC: NATIONAL PARKS 2024 WALL CALENDAR

Featuring the "crown jewels" of America, the great tracts of land that have been protected by the United States National Parks Service since 1926, this perennially favorite calendar offers outstanding images of the most scenic places in America's national parks.





#### WALL

ISBN: 978-0-7893-4338-3 \$15.99 US, \$22.99 Canada Size: 12 x 12

Rights: US, CA

Last Year's ISBN: 978-0-7893-4250-8



#### NATIONAL GEOGRAPHIC: AMERICAN LANDSCAPES 2024 WALL CALENDAR

This new edition of the award-winning calendar features breathtaking images of our nation's splendid scenery. It showcases diverse regions across America: crisp clear lakes, majestic mountains, astounding canyons, and enchanted meadows and forests.







#### NATIONAL GEOGRAPHIC: ADVENTURE TRAVELS 2024 WALL CALENDAR

Bring the thrills of exploring and challenging nature into your home or office with *National Geographic: Adventure Travels 2024 Wall Calendar.* It features twelve breathtaking adventure photos—from kayaking the world's most formidable rapids to summiting the most iconic peaks an