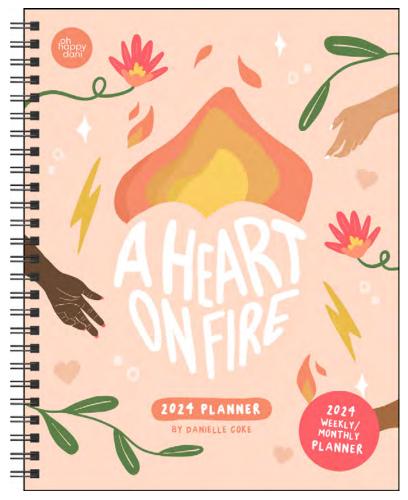

# **DANIELLE COKE**

From well-known social justice activist and illustrator Danielle Coke (@OhHappyDani) comes A Heart on Fire, featuring illustrations that illuminate themes from her Ten Pillars of a Life of Good Work. With beautiful and uplifting words, A Heart on Fire will encourage you to strive toward big things, even in the face of challenges and hardship.

# A HEART ON FIRE 12-MONTH 2024 MONTHLY/WEEKLY CALENDAR

Designed to inspire happiness and motivate the change-makers of the world, this 12-month planner provides room to reflect, plan, and work toward a better future for you and your neighbors.

# **PLANNER**

ISBN: 978-1-5248-8343-0 \$17.99 US, \$24.99 Canada Size: 7 x 9 Rights: World