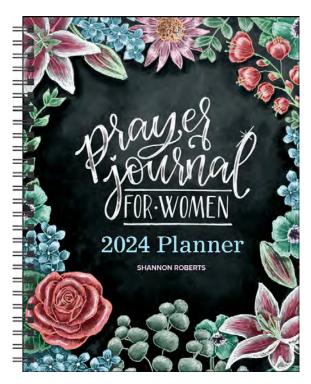

-8097-2 \$15.99 US, \$22.99 Canada Size: 12 x 12 Rights: World

Last Year's ISBN: 978-1-5248-7466-7



# SCRIPTURES AND FLORALS 2024 WALL CALENDAR

This wall calendar features 13 original hand-painted illustrated Bible verses.

 GROWING PLATFORM: With 159,000 engaged followers on TikTok, Allison also has 39,000 Instagram followers and 8,000 Pinterest followers (as of August 2022)



# SHANNON ROBERTS





# WALL

ISBN: 978-1-5248-8424-6 \$15.99 US, \$22.99 Canada

Size: 12 x 12 Rights: World

Last Year's ISBN: 978-1-5248-7521-3



# SHANNON ROBERTS' CHALK ART SCRIPTURE 2024 WALL CALENDAR

Each monthly spread of this wall calendar features a meaningful Scripture passage hand-lettered in chalk, and each verse is accompanied by colorful chalk art designs quaranteed to brighten up any space.







Last Year's ISBN: 978-1-5248-7522-0

# PRAYER JOURNAL FOR WOMEN 12-MONTH 2024 MONTHLY/WEEKLY PLANNER CALENDAR

This beautifully illustrated planner doubles as a guided prayer journal to help deepen your prayer life and expand your knowledge of scripture. Illustrated in Shannon's signature chalk art style, each weekly spread contains a Bible verse to reflect on, journaling prompts, and space for recording prayer requests—as well as generous grid space to plan out the week. The back of the planner features numerous "Answered Prayer" pages for tracking the power of prayer in your life.

• STRONG SALES BACKGROUND: Shannon Roberts's Prayer Journal for Women has sold over 600,000 copies

# **VIKI LESTER**

Viki Lester is the creator behind You Have the Magic. Her dark-but-positive brand, F