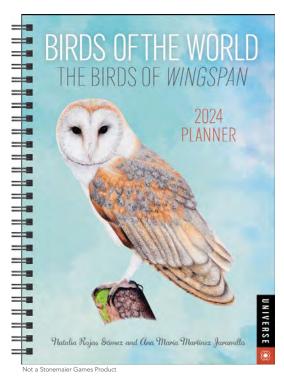

ON'S WATERCOLORS 2024 WALL CALENDAR**

This gorgeous Audubon's Watercolors 2024 Wall Calendar will charm art lovers, bird lovers, and naturalists alike, featuring some of the most well-known of Audubon's birds, including the Barn Swallow, Purple Finch, Great Blue Heron, and the Snowy Owl.

- DRAWS FROM DEFINITIVE AUDUBON ART COLLECTION: The New-York Historical Society's collection of Auduboniana, including all of the artist's 435 watercolors for the plates of *The Birds of America*, is the largest in the world
- PERFECT GIFT FOR BIRDERS: Bird lovers will appreciate that the reproductions of Audubon's art highlight that he was a stickler for accuracy, using specimens (many of which he collected) to depict his subjects in unparalleled detail and with a clear respect for their environment







ISBN: 978-0-7893-4309-3 \$19.99 US, \$27.99 Canada Size: 6.5 x 9

Rights: World

Last Year's ISBN: 978-0-7893-4214-0



#### BIRDS OF THE WORLD: THE BIRDS OF WINGSPAN 2024 PLANNER

Inspired by the blockbuster and beloved boardgame Wingspan comes the hardcover... Birds of the World: The Birds of Wingspan 2024 Planner, featuring more than thirty-five stunning works found in the game.

- ART FROM THE POPULAR BOARDGAME: Wingspan was named 2019's Game of the Year by multiple organizations and has sold more than one million copies over the last three years
- PREVIOUSLY UNPUBLISHED BIRDS: This calendar features birds from around the world, many of which will appear in new Wingspan game expansions
- INFORMATIVE: Includes information about each showcased bird
- CROSSOVER APPEAL: Appeals both to