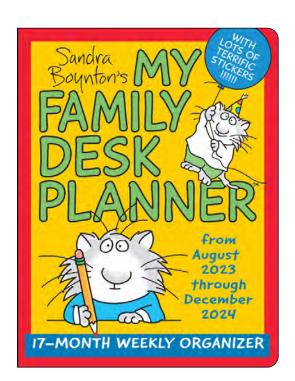

# **SANDRA BOYNTON**

With 85+ million books sold, "mostly to friends and family," beloved humorist, cartoonist, and author Sandra Boynton has written and illustrated 75+ children's books and 7 general audience books, including 5 New York Times Bestsellers.