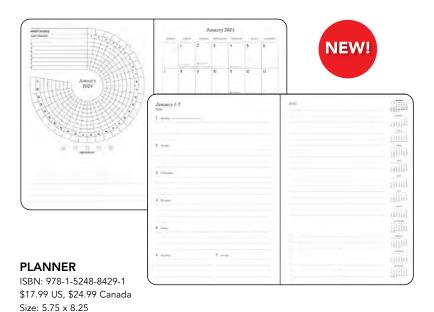

# NEW STAR WARSTM AND DISNEYTM PLANNERS

Stunning images from Thomas Kinkade Studios' fine art collaborations with Star Wars™ and Disney™ grace this new planner format's covers, while the interior layouts offer hardworking practicality and function: monthly and weekly planning pages, a full page each week for notes, customizable habit and mood trackers, a ribbon marker, and a pocket.

THE MANDALORIAN BY
THOMAS KINKADE STUDIOS
12-MONTH 2024
MONTHLY/WEEKLY
PLANNER CALENDAR

ISBN: 978-1-5248-8429-1 \$17.99 US, \$24.99 Canada Size: 5.75 x 8.25 Rights: US, CA, GB, AU, NZ, DE, Exclusive, Selected