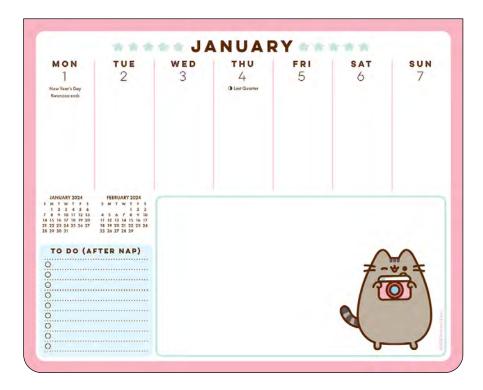

# PUSHEEN 2024 WEEKLY DESK PAD

ISBN: 978-1-5248-7950-1 \$14.99 US, \$20.99 Canada Size: 9 x 7.25 Rights: North America