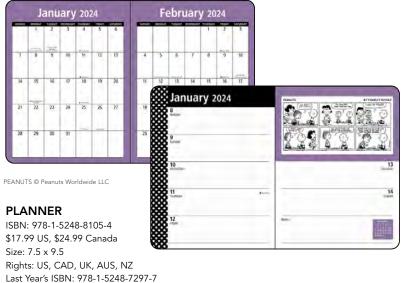

-5248-7994-5 \$17.99 US, \$25.99 Canada Size: 6.182 x 1.457 x 5.237 Rights: AU, NZ, CA, US Last Year's ISBN: 978-1-5248-7269-4



## CARTOONS FROM THE NEW YORKER 2024 DAY-TO-DAY CALENDAR





### WALL

ISBN: 978-1-5248-7995-2 \$15.99 US, \$22.99 Canada Size: 12 x 12 Rights: AU, NZ, CA, US Last Year's ISBN: 978-1-5248-7270-0



## CARTOONS FROM THE NEW YORKER 2024 WALL CALENDAR



## **PEANUTS®**







PEANUTS © Peanuts Worldwide LLC

#### **DAY-TO-DAY**

ISBN: 978-1-5248-8106-1 \$17.99 US, \$25.99 Canada Size: 6.182 x 1.457 x 5.237 Rights: US, CAD, UK, AUS, NZ Last Year's ISBN: 978-1-5248-7295-3



## PEANUTS 2024 DAY-TO-DAY CALENDAR

Start each day with your favorite characters from the PEANUTS gang. Their antics and misadventures will keep you highly entertained throughout the year.







## PEANUTS 16-MONTH 2023-2024 MONTHLY/WEEKLY PLANNER CALENDAR

With a year's worth of black and white Sunday cartoons, this planner offers plenty of space to jot down appointments, meetings, or notes, and fits easily on a counter or desk, either at home or at the office.

• SOCIAL MEDIA PRESENCE: PEANUTS has more than 17.2 million social media fans







PEANUTS @ Peanuts Worldwide LLC

# PEANUTS 2024 WALL CALENDAR

### WALL

ISBN: 978-1-5248-8108-5 \$15.99 US, \$22.99 Canada Size: 12 x 12

Rights: US, CAD, UK, AUS, NZ Last Year's ISBN: 978-1-5248-7296-0







PEANUTS © Peanuts Worldwide LLC

# PEANUTS 2024 MINI WALL CALENDAR

### **MINI WALL**

ISBN: 978-1-5248-8107-8 \$10.99 US, \$14.99 Canada Size: 7 x 7 Rights: US, CAD, UK, AUS, NZ Last Year's ISBN: 978-1-5248-7298-4



# **GARFI