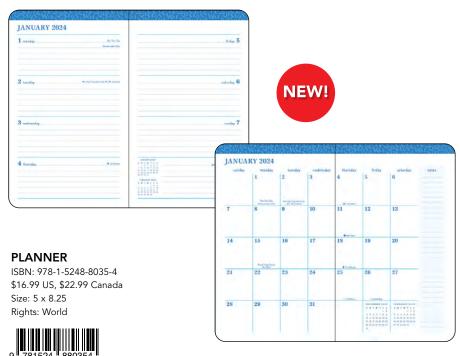

# **RUPI KAUR**

Introducing your new favorite planner from inspirational poet, author, and performer Rupi Kaur—an elegant and practical agenda with space to record your goals, dreams, and accomplishments alongside self-care tips, illustrations, and poems from Kaur's groundbreaking #1 New York Times bestselling debut, *milk and honey*.

# Features include:

- Soft touch perfect-bound cover with rounded corners
- Agenda lays flat when open
- Two ribbon page markers
- Vision board for a visual reminder of the year's goals and intentions
- Decorative stickers and customizable labels
- Monthly and weekly planning pages
- Year in Review outline
- Storage pocket

# **PLANNER**

ISBN: 978-1-5248-8387-4 \$19.99 US, \$27.99 Canada Size: 6 x 8 Rights: World