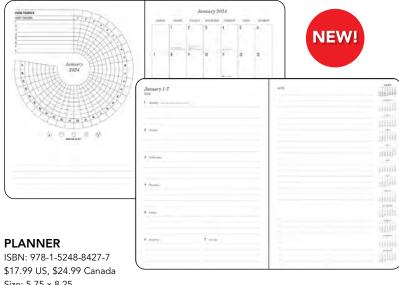

# NEW STAR WARSTM AND DISNEYTM PLANNERS

Stunning images from Thomas Kinkade Studios' fine art collaborations with Star Wars™ and Disney™ grace this new planner format's covers, while the interior layouts offer hardworking practicality and function: monthly and weekly planning pages, a full page each week for notes, customizable habit and mood trackers, a ribbon marker, and a pocket.

DISNEY MALEFICENT BY THOMAS KINKADE STUDIOS 12-MONTH 2024 MONTHLY/WEEKLY PLANNER CALENDAR

ISBN: 978-1-5248-8427-7 \$17.99 US, \$24.99 Canada Size: 5.75 x 8.25 Rights: US, CA, GB, AU, NZ, DE, Exclusive, Selected