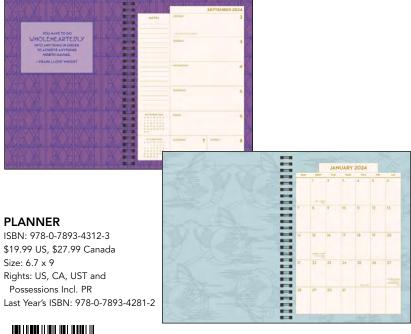

# **RUPI KAUR**

Introducing your new favorite planner from inspirational poet, author, and performer Rupi Kaur—an elegant and practical agenda with space to record your goals, dreams, and accomplishments alongside self-care tips, illustrations, and poems from Kaur's groundbreaking #1 New York Times bestselling debut, *milk and honey*.

# Features include:

- Soft touch perfect-bound cover with rounded corners
- Agenda lays flat when open
- Two ribbon page markers
- Vision board for a visual reminder of the year's goals and intentions
- Decorative stickers and customizable labels
- Monthly and weekly planning pages
- Year in Review outline
- Storage pocket

# **PLANNER**

ISBN: 978-1-5248-8387-4 \$19.99 US, \$27.99 Canada Size: 6 x 8 Rights: World