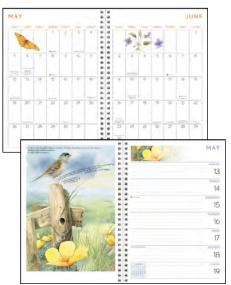

# **MARJOLEIN BASTIN**







**DELUXE WALL**ISBN: 978-1-5248-7894-8
\$19.99 US, \$27.99 Canada
Size: 13.5 x 12
Rights: US, CN, UK, AU, NZ
Last Year's ISBN: 978-1-5248-7412-4



# MARJOLEIN BASTIN NATURE'S INSPIRATION 2024 DELUXE WALL CALENDAR WITH PRINT

Each month of this calendar features a different image that celebrates the wonder of nature and the beauty of the changing seasons.





### **DESK PAD**

ISBN: 978-1-5248-8417-8 \$14.99 US, \$20.99 Canada Size: 9 x 7.25 Rights: US, CN, UK, AU, NZ



## MARJOLEIN BASTIN 2024 WEEKLY DESK PAD

Featuring a beautiful pink poppy pattern by the renowned Dutch artist, the new Marjolein Bastin 2024 Weekly Desk Pad will help you highlight weekly priorities and keep tasks in clear view while adding a stylish touch to your desk or countertop.







# MARJOLEIN BASTIN NATURE'S INSPIRATION 12-MONTH 2024 MONTHLY/WEEKLY PLANNER CALENDAR

### **PLANNER**

ISBN: 978-1-5248-7895-5 \$16.99 US, \$22.99 Canada Size: 7 x 9.5

Rights: US, CN, UK, AU, NZ Last Year's ISBN: 978-1-5248-7413-1









# MARJOLEIN BASTIN NATURE'S INSPIRATION 2024 DAY-TO-DAY CALENDAR

#### **DAY-TO-DAY**

ISBN: 978-1-5248-7893-1 \$17.99 US, \$25.99 Canada Size: 6.182 x 1.457 x 5.237 Rights: US, CN, UK, AU, NZ Last Year's ISBN: 978-1-5248-7415-5







# MARJOLEIN BASTIN 2024 WALL CALENDAR

### WALL

ISBN: 978-1-5248-7896-2 \$16.99 US, \$22.99 Canada Size: 9 x 12 Rights: US, CN, UK, AU, NZ Last Year's ISBN: 978-1-5248-7414-8

9 781524 878962

## DAN DIPAOLO





### **DELUXE WALL**

ISBN: 978-1-5248-7905-1 \$17.99 US, \$25.99 Canada Size: 14 x 12 Rights: World Last Y