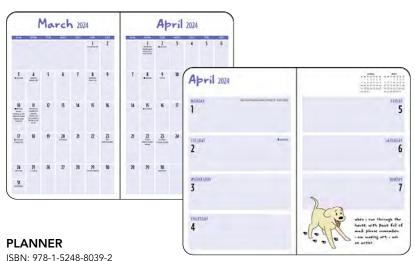

# NEW STAR WARSTM AND DISNEYTM PLANNERS

Stunning images from Thomas Kinkade Studios' fine art collaborations with Star Wars™ and Disney™ grace this new planner format's covers, while the interior layouts offer hardworking practicality and function: monthly and weekly planning pages, a full page each week for notes, customizable habit and mood trackers, a ribbon marker, and a pocket.

STAR WARS BY THOMAS KINKADE STUDIOS 12-MONTH 2024 MONTHLY/WEEKLY PLANNER CALENDAR

ISBN: 978-1-5248-8430-7 \$17.99 US, \$ 24.99 Canada Size: 5.75 x 8.25 Rights: US, CA, GB, AU, NZ, DE, Exclusive, Selected

THE MANDALORIAN BY
THOMAS KINKADE STUDIOS
12-MONTH 2024
MONTHLY/WEEKLY
PLANNER CALENDAR

ISBN: 978-1-5248-8429-1 \$17.99 US, \$24.99 Canada Size: 5.75 x 8.25 Rights: US, CA, GB, AU, NZ, DE, Exclusive, Selected

DISNEY MALEFICENT BY THOMAS KINKADE STUDIOS 12-MONTH 2024 MONTHLY/WEEKLY PLANNER CALENDAR

ISBN: 978-1-5248-8427-7 \$17.99 US, \$24.99 Canada Size: 5.75 x 8.25 Rights: US, CA, GB, AU, NZ, DE, Exclusive, Selected