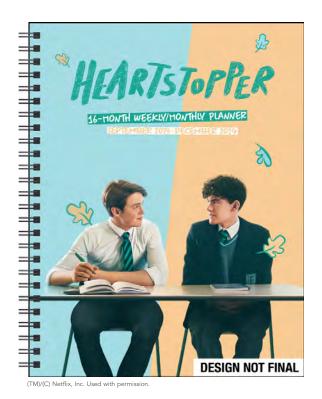

99 Canada Size: 72 x 24, unfolded Rights: World English Last Year's ISBN: 978-1-4197-6335-9



#### ALEX ROSS MARVEL MURAL 2024 OVERSIZED WALL CALENDAR

Unfolding to 6 ft. wide x 2 ft. tall, this oversized wall calendar features a mural of 35 Marvel Comics Super Heroes painted by renowned comics artist Alex Ross.

• Perforated, removable 2024 calendar grid











ISBN: 978-1-4197-7027-2 \$18.99 US, \$26.99 Canada Size: 12 x 12 Rights: US, CA, UK, AU, NZ



# HEARTSTOPPER 16-MONTH SEPTEMBER 2023-DECEMBER 2024 WALL CALENDAR WITH BONUS POSTER AND LOVE NOTES

Discover love and enjoy life with this 16-month wall calendar featuring colorful images from the utterly sweet Netflix series *Heartstopper*, along with a bonus poster and 4 love notes.

• Includes images from the hit Netflix series





#### **PLANNER**

ISBN: 978-1-4197-7028-9 \$18.99 US, \$26.99 Canada Size: 7 x 9 Rights: US, CA, UK, AU, NZ





# HEARTSTOPPER 16-MONTH 2023–2024 WEEKLY/MONTHLY PLANNER CALENDAR

From September 2023 through December 2024, discover love and enjoy life with this 16-month planner featuring colorful images from the utterly sweet Netflix series *Heartstopper*.









WALL
ISBN: 978-1-4197-6870-5
\$15.99 US, \$22.99 Canada
Size: 12 x 12
Rights: US, CA, AU, NZ
Last Year's ISBN: 978-1-4197-6144-7



### **SEGA DREAMCAST 2024 WALL CALENDAR**

It's STILL thinking. This 12-month calendar features cool, original images from legendary SEGA Dreamcast video games.







#### WALL

ISBN: 978-1-4197-6989-4 \$15.99 US, \$22.99 Canada

Size: 12 x 12

Rights: World with some exclusions



#### **SPLAT