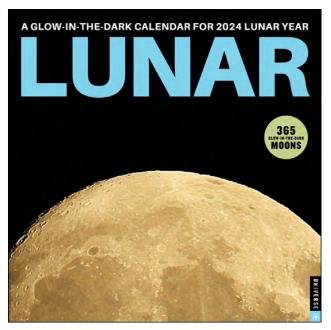

Washington, DC.

- SIGNIFICANT WORKS OF ART FROM A STORIED MUSEUM: The calendar features forty-two color illustrations of beloved artworks from the nation's museum
- PERFECT FOR ART LOVERS: The National Gallery of Art 2024 Planner is the ultimate gift for art lovers





#### WALL

ISBN: 978-0-7893-4325-3 \$15.99 US, \$22.99 Canada Size: 12 x 12 Rights: World Last Year's ISBN: 978-0-7893-4232-4



#### **BLUE DOG 2024 WALL CALENDAR**

George Rodrigues's Blue Dog is one of the most recognizable images in the world of contemporary art. The *Blue Dog 2024 Wall Calendar* features twelve images that will appeal to both longtime and new fans and collectors.

• GREAT GIFT: Blue Dog 2024 Wall Calendar makes a great gift for the Blue Dog fan (and they are legion!) or the dog-lover in your life!







ISBN: 978-0-7893-4337-6 \$17.99 US, \$25.99 Canada

Size: 12 x 12 Rights: World

Last Year's ISBN: 978-0-7893-4217-1



#### **LUNAR 2024 WALL CALENDAR**

Each glow-in-the-dark page of *Lunar 2024 Wall Calendar* showcases extraordinary photographs of the lunar surface, lunar phenomena, and the moon against spectacular earthly landscapes while illuminating the phases of the moon for every day of the year.

- PRINTED WITH SPECIAL LUMINESCENT INK: 365 glow-in-the-dark moons
- EXPERT CAPTIONS: Each month contains a caption detailing interesting facts about the moon, its relationship to Earth, and more





#### WALL

ISBN: 978-0-7893-4320-8 \$15.99 US, \$22.99 Canada Size: 12 x 12

Rights: World

Last Year's ISBN: 978-0-7893-4227-0



#### **ANTARCTICA 2024 WALL CALENDAR**

The Antarctica