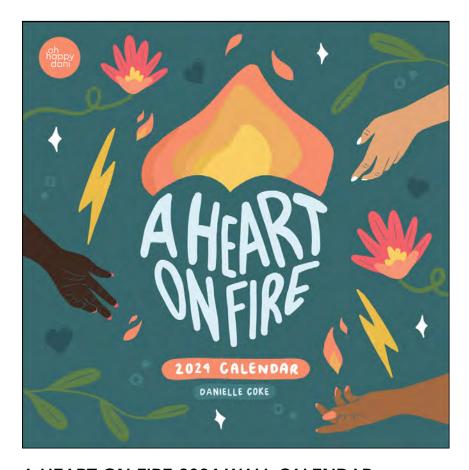

# A HEART ON FIRE 2024 WALL CALENDAR

This new wall calendar will inspire and guide you through the year with beautiful illustrations and encouragement for living a life of good work.

# WALL

ISBN: 978-1-5248-8342-3 \$15.99 US, \$22.99 Canada Size: 12 x 12

Rights: World