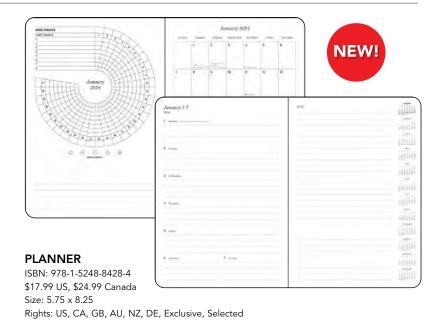

# NEW STAR WARSTM AND DISNEYTM PLANNERS

Stunning images from Thomas Kinkade Studios' fine art collaborations with Star Wars™ and Disney™ grace this new planner format's covers, while the interior layouts offer hardworking practicality and function: monthly and weekly planning pages, a full page each week for notes, customizable habit and mood trackers, a ribbon marker, and a pocket.