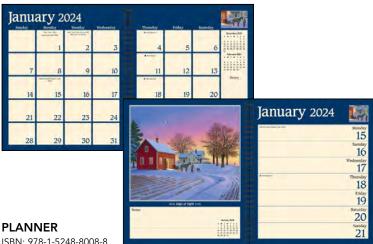

ical illustrations taken from her best-selling books. Color in the designs, or leave them as is, while staying organized throughout the year.

- Spiral-bound with gold-foil accented softcover
- High-quality paper stock specially selected by the artist
- Spacious weekly spreads from January-December 2024 and extra pages for notes and more



# **JOHN SLOANE**





## JOHN SLOANE'S COUNTRY SEASONS 2024 DELUXE WALL CALENDAR

This thirty-eighth edition features a new collection of paintings that recall happy times gone by and celebrate the joys of traditional country life.

- Printed on linen-textured paper
- Comes in a matching, plastic-free envelope

### **DELUXE WALL**

ISBN: 978-1-5248-8009-5 \$17.99 US, \$25.99 Canada Size: 14 x 12 Rights: World Last Year's ISBN: 978-1-5248-7227-4









ISBN: 978-1-5248-8008-8 \$16.99 US, \$22.99 Canada

Size: 7 x 8.5 Rights: World

Last Year's ISBN: 978-1-5248-7232-8



# JOHN SLOANE'S COUNTRY SEASONS 12-MONTH 2024 MONTHLY/WEEKLY PLANNER CALENDAR

This 12-month spiral-bound engagement calendar includes ample space to add special occasions and reminders.

- Includes elastic band to keep closed and luxe linen textured covers
- Front and back storage pockets







### DAY-TO-DAY

ISBN: 978-1-5248-8007-1 \$17.99 US, \$25.99 Canada Size: 6.182 x 1.457 x 5.237 Rights: World Last Year's ISBN: 978-1-5248-7250-2



## JOHN SLOANE'S COUNTRY SEASONS 2024 DAY-TO-DAY CALENDAR

Each page features a detail from one of Sloane's beautifully detailed paintings of the American countryside as well as an inspiring reflection to ponder.



# **MARJOLEIN BA